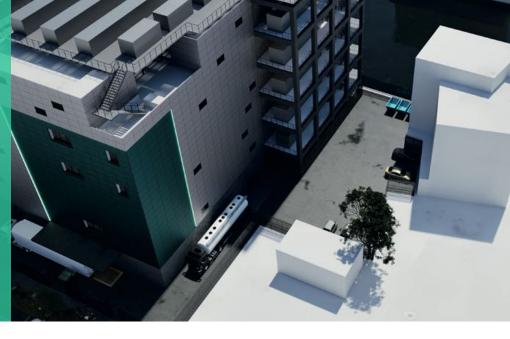

## IPHH4 IS DESIGNED FOR A PUE OF 1.2 OR LOWER

- IPHH4, which is fully adjacent to IPHH3, will be fully integrated into the virtual campus of our data centers IPHH2 and IPHH3 and therefore be the best location to interconnect in Hamburg. With around 50 carriers and network operators, IPHH4 will be your number one interconnection hot spot all just a standard cross connect away.
- The data center will have a total IT load of 12.8MW, 2 infrastructures of 6.4MW each and a data center area (white space) of 6,380m<sup>2</sup>, 3,190m<sup>2</sup> per building.
- Construction work is expected to begin in the first quarter of 2025.
- Liquid cooling is available for High Performance Computing (HPC).

| IPHH4 KEY FACTS |                                                                                  |
|-----------------|----------------------------------------------------------------------------------|
| Building        | Data center floor space: 6,380m² (3,190m² per building)                          |
|                 | 12 standby generators                                                            |
|                 | Designed to Tier III+ level of redundancy, full concurrently maintainable design |
|                 | Already fully compliant with the EnEfG requirements                              |
|                 | Leading energy efficiency which allows us to offer sustainable low energy costs  |
| Services        | 24/7 security (deliveries and handovers are also possible around the clock)      |
|                 | Free Wi-Fi                                                                       |
|                 | Customer lounge with beverages, kitchen and workstations                         |
|                 | Mobile work platforms and computer displays                                      |
|                 | Storage area, rental tools, patch cables, and other consumables for purchase     |