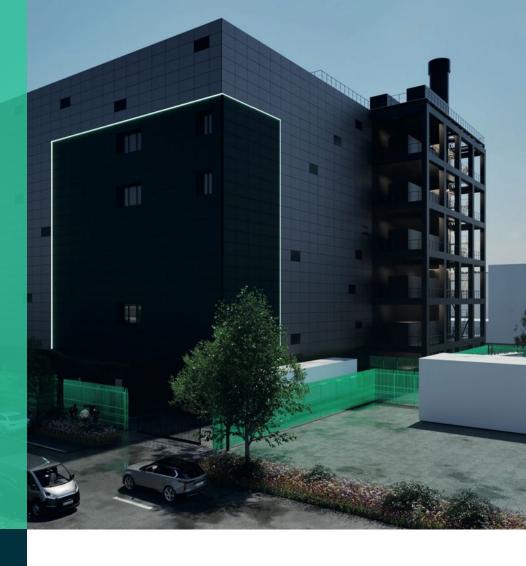

## IPHH4 IS DESIGNED FOR A PUE OF 1.2 OR LOWER

- IPHH4, which is fully adjacent to IPHH3, will be fully integrated into the virtual campus of our data centers IPHH2 and IPHH3 and therefore be the best location to interconnect in Hamburg. With around 50 carriers and network operators, IPHH4 will be your number one interconnection hot spot all just a standard cross connect away.
- The data center will have a total IT load of 12.8MW, 2 infrastructures of 6.4MW each and a data center area (white space) of 6,380m<sup>2</sup>, 3,190m<sup>2</sup> per building.
- Construction work is expected to begin in the first quarter of 2025.
- Liquid cooling is available for High Performance Computing (HPC).

| IPHH4 KEY FACTS |                                                                                  |
|-----------------|----------------------------------------------------------------------------------|
| Building        | Data center floor space: 6,380m² (3,190m² per building)                          |
|                 | 12 standby generators                                                            |
|                 | Designed to Tier III+ level of redundancy, full concurrently maintainable design |
|                 | Already fully compliant with the EnEfG requirements                              |
|                 | Leading energy efficiency which allows us to offer sustainable low energy costs  |
| Services        | 24/7 security (deliveries and handovers are also possible around the clock)      |
|                 | Free Wi-Fi                                                                       |
|                 | Customer lounge with beverages, kitchen and workstations                         |
|                 | Mobile work platforms and computer displays                                      |
|                 | Storage area, rental tools, patch cables, and other consumables for purchase     |